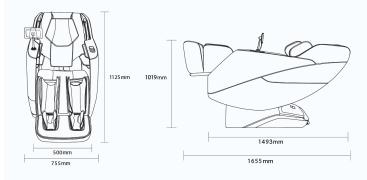

## MEASUREMENTS

Recommended minimum of 300mm space between backrest and wall

scan QR code to view this product on **synargy.com** 

| CONSTRUCTION             | Powder coated iron frame and legs                             | The underlying frame is constructed from iron providing strength, stability and peace of mind with a 5 year structural warranty                                                                                           |
|--------------------------|---------------------------------------------------------------|---------------------------------------------------------------------------------------------------------------------------------------------------------------------------------------------------------------------------|
| UPHOLSTERY               | Polyurethane Upholstery                                       | Finished in sleek polyurethane upholstery the chair is textured, soft to touch and easy to keep clean                                                                                                                     |
| MASSAGE<br>PROGRAMS      | Twelve automatic massage<br>programs plus manual controls     | Twelve automatic massage programs plus optional manual controls mean the Aria has a mode to suit everyone from office workers to athletes                                                                                 |
| AIRBAGS                  | 32 Airbags                                                    | Airbags at the shoulders, arms, calves and feet closely replicate the feel of an authentic massage                                                                                                                        |
| MASSAGE RAIL<br>LENGTH   | 135cm SL track massage rail                                   | The generous length massage rail easily accommodates taller users. The SL shape fits ergonomically with the human body - allowing the rollers to perform realistic massage techniques along the back, glutes & hamstrings |
| ZERO GRAVITY<br>RECLINE  | Zero gravity recline function                                 | Three zero gravity (horizontal) recline positions enhance the massage experience by evenly distributing weight and creating a feeling of weightlessness                                                                   |
| BLUETOOTH<br>SPEAKERS    | Bluetooth audio speaker system                                | Kick back with your favourite tunes while you enjoy a relaxing massage                                                                                                                                                    |
| FOOT ROLLER<br>MASSAGE   | Adjustable strength foot rollers                              | Foot rollers for the soles and heels combine with the airbags to provide a relaxing full foot massage and relieve the stress of a long day                                                                                |
| HEATED SEAT              | Infrared heated seat & legrest                                | Infrared heating element warms the seat back area, and leg area around the calves                                                                                                                                         |
| ARMREST QUICK<br>BUTTONS | Quick buttons in the armrest as well as a full remote control | Adjust your recline angle with convenient quick button controls in the armrest, as well as a full size remote control for fine tuning of settings                                                                         |