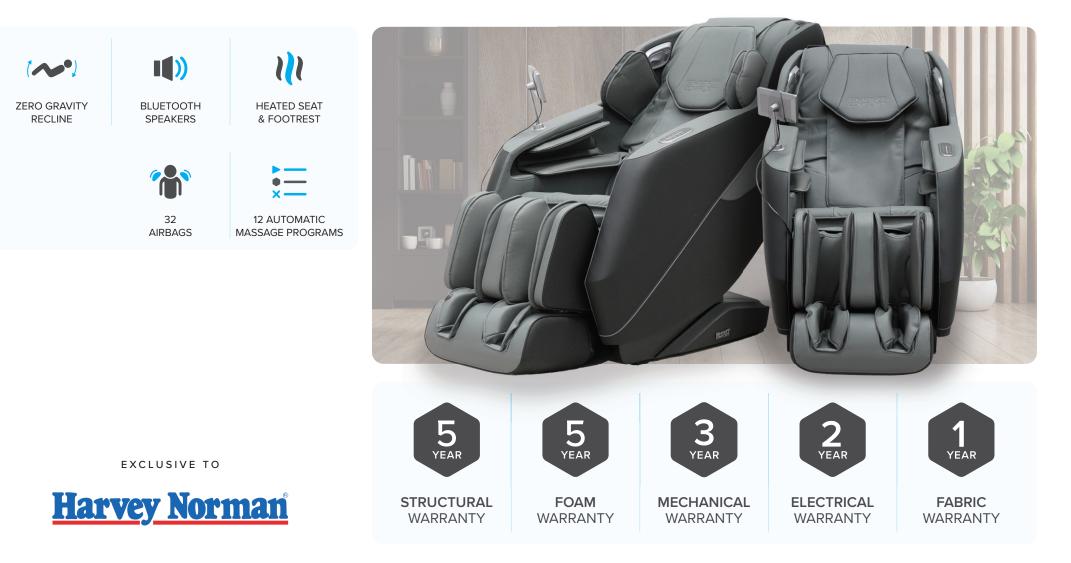

## ERIS MASSAGE CHAIR

The Eris home massage chair turns any space in your home into a spa with relaxing full body massage programs and a Bluetooth sound system to enhance your experience

**FEATURES & BENEFITS** 

## MEASUREMENTS

Recommended minimum of 300mm space between backrest and wall

scan QR code to view this product on **synargy.com** 

| CONSTRUCTION             | Powder coated iron frame and legs                             | The underlying frame is constructed from iron providing strength, stability and peace of mind with a 5 year structural warranty                                                                                           |
|--------------------------|---------------------------------------------------------------|---------------------------------------------------------------------------------------------------------------------------------------------------------------------------------------------------------------------------|
| UPHOLSTERY               | Polyurethane Upholstery                                       | Finished in sleek polyurethane upholstery the chair is textured, soft to touch and easy to keep clean                                                                                                                     |
| MASSAGE<br>PROGRAMS      | Twelve automatic massage<br>programs plus manual controls     | Twelve automatic massage programs plus optional manual controls mean the Aria has a mode to suit everyone from office workers to athletes                                                                                 |
| AIRBAGS                  | 32 Airbags                                                    | Airbags at the shoulders, arms, calves and feet closely replicate the feel of an authentic massage                                                                                                                        |
| MASSAGE RAIL<br>LENGTH   | 135cm SL track massage rail                                   | The generous length massage rail easily accommodates taller users. The SL shape fits ergonomically with the human body - allowing the rollers to perform realistic massage techniques along the back, glutes & hamstrings |
| ZERO GRAVITY<br>RECLINE  | Zero gravity recline function                                 | Three zero gravity (horizontal) recline positions enhance the massage experience by evenly distributing weight and creating a feeling of weightlessness                                                                   |
| BLUETOOTH<br>SPEAKERS    | Bluetooth audio speaker system                                | Kick back with your favourite tunes while you enjoy a relaxing massage                                                                                                                                                    |
| FOOT ROLLER<br>MASSAGE   | Adjustable strength foot rollers                              | Foot rollers for the soles and heels combine with the airbags to provide a relaxing full foot massage and relieve the stress of a long day                                                                                |
| HEATED SEAT              | Infrared heated seat & legrest                                | Infrared heating element warms the seat back area, and leg area around the calves                                                                                                                                         |
| ARMREST QUICK<br>BUTTONS | Quick buttons in the armrest as well as a full remote control | Adjust your recline angle with convenient quick button controls in the armrest, as well as a full size remote control for fine tuning of settings                                                                         |